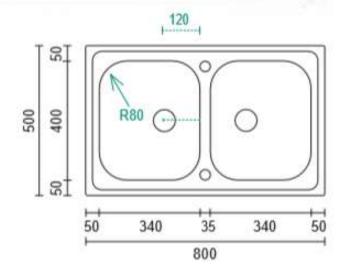

## **FEATURES**

- Stainless Steel: AISI 304 18/10
- Polished on top or all polished, or textured
- · Bowl dimensions: see drawing
- · External dimensions: see drawing
- Thickness: 0,7mm
- Carton sleeve in pallet.