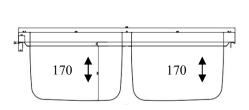

## **FEATURES**

- Stainless Steel: AISI 304 18/10
- Polished on top or all polished, or textured
- · Bowl dimensions: see drawing
- · External dimensions: see drawing
- Thickness: 0,7mm
- Carton sleeve in pallet.