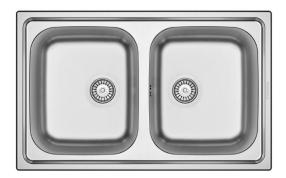

## E42082 - BALANCE 80-2

## **FEATURES**

- Stainless Steel: AISI 304 18/10
- Polished on top or all polished, or textured
- · Bowl dimensions: see drawing
- · External dimensions: see drawing
- Thickness: 0,7mm
- Carton sleeve in pallet.