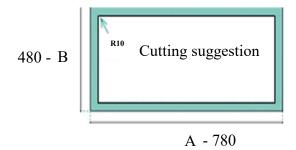

## **FEATURES**

- Stainless Steel: AISI 304 18/10
- Polished on top or all polished, or textured
- · Bowl dimensions: see drawing
- · External dimensions: see drawing
- Thickness: 0,7mm
- Carton sleeve in pallet.