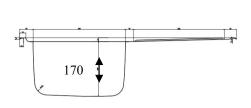

## **FEATURES**

- Stainless Steel: AISI 304 18/10
- · Polished on top or all polished, or textured
- · Bowl dimensions: see drawing
- · External dimensions: see drawing
- Thickness: 0,7mm
- Carton sleeve in pallet.