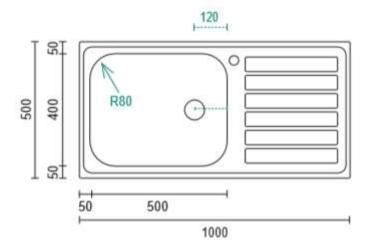

## **FEATURES**

- Stainless Steel: AISI 304 18/10
- · Polished on top or all polished, or textured
- · Bowl dimensions: see drawing
- · External dimensions: see drawing
- Thickness: 0,7mm
- Carton sleeve in pallet.