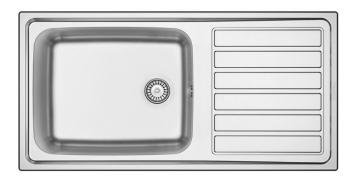

## **FEATURES**

- Stainless Steel: AISI 304 18/10
- · Polished on top or all polished, or textured
- · Bowl dimensions: see drawing
- · External dimensions: see drawing
- Thickness: 0,7mm
- Carton sleeve in pallet.