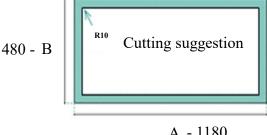

## **E42120 - BALANCE 120**

## **FEATURES**



- Stainless Steel: AISI 304 18/10
- · Polished on top or all polished, or textured
- · Bowl dimensions: see drawing
- · External dimensions: see drawing
- Thickness: 0,7mm
- Carton sleeve in pallet.





A - 1180

## Precautions to be taken into account for its conservation:

 Cleaning products indicated for the Stainless Steel are: the soap, detergents soft and / or neutral. Apply with a soft cloth or a sponge of fine nylon, rinse with abundant water and dry with soft cloth.

Never use abrasive acids because they deteriorate the surface of the sink,

- Do not use wipes metal, straw-of-steel to clear the surface of the sinks;
- Glues, paints and cement, in contact with the sinks, will cause the corrosion of steel.

ATTENTION: beware of sharp metal edges before and during the installation!

INAREL assigns a 15-year warranty to all stainless steel solutions, when good basic cleaning and maintenance practices are adopted. • EN13310:2015