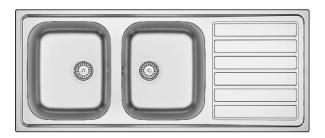

## **E42120 - BALANCE 120**

## **FEATURES**

- Stainless Steel: AISI 304 18/10
- · Polished on top or all polished, or textured
- · Bowl dimensions: see drawing
- · External dimensions: see drawing
- Thickness: 0,7mm
- Carton sleeve in pallet.