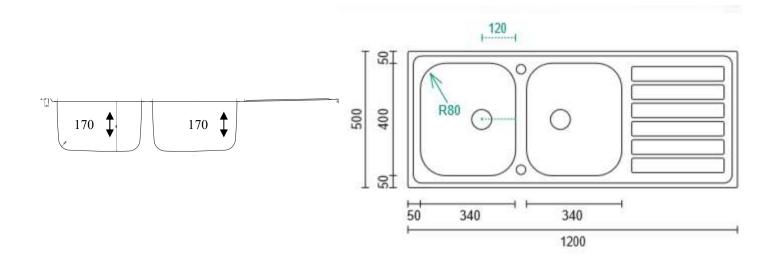

## **E42120 - BALANCE 120**

## **FEATURES**

- Stainless Steel: AISI 304 18/10
- · Polished on top or all polished, or textured
- · Bowl dimensions: see drawing
- · External dimensions: see drawing
- Thickness: 0,7mm
- Carton sleeve in pallet.