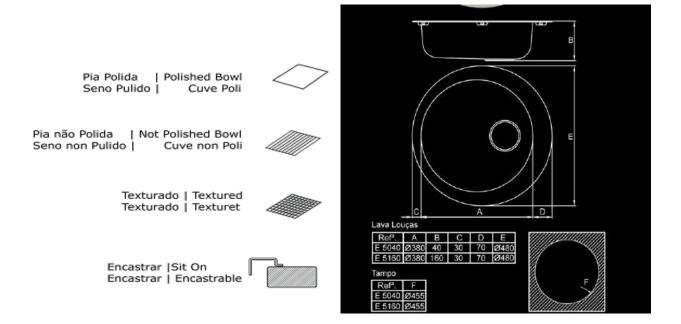

E5160 FEATURES

- Stainless Steel: AISI 304 18/10
- Polished on top or all polished
- · Bowl dimensions: see drawing
- External dimensions: see drawing
- Thickness: 0,7mm

Cardboard protector in pallet.