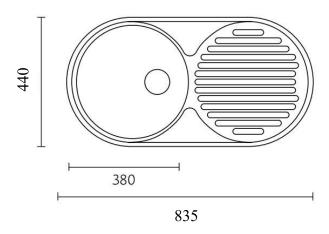

## E7045 FEATURES

Stainless Steel: AISI 304 – 18/10

· Polished on top or all polished

· Bowl dimensions: see drawing

· External dimensions: see drawing

• Thickness: 0,7mm

Cardboard protector in pallet.

| Tampo |     |     |     |
|-------|-----|-----|-----|
| Refa  | Е   | F   | G   |
| E7045 | 811 | 208 | 416 |