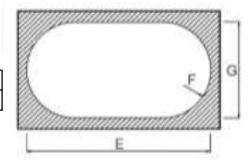

## E7045 FEATURES

Stainless Steel: AISI 304 – 18/10

· Polished on top or all polished

· Bowl dimensions: see drawing

· External dimensions: see drawing

• Thickness: 0,7mm

Cardboard protector in pallet.

| Tampo |     |     |     |
|-------|-----|-----|-----|
| Refa  | Е   | F   | G   |
| E7045 | 811 | 208 | 416 |