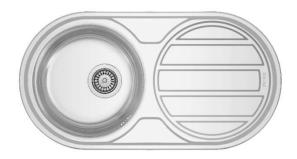

## E7045 FEATURES

Stainless Steel: AISI 304 – 18/10

· Polished on top or all polished

· Bowl dimensions: see drawing

· External dimensions: see drawing

• Thickness: 0,7mm

Cardboard protector in pallet.

| Tampo |     |     |     |
|-------|-----|-----|-----|
| Refa  | Е   | F   | G   |
| E7045 | 811 | 208 | 416 |