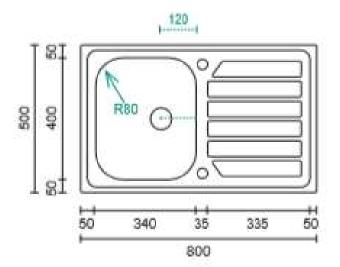

## **FEATURES**

- Stainless Steel: AISI 304 18/10
- Polished on top or all polished, or textured
- · Bowl dimensions: see drawing
- · External dimensions: see drawing
- Thickness: 0,7mm
- Carton sleeve in pallet.