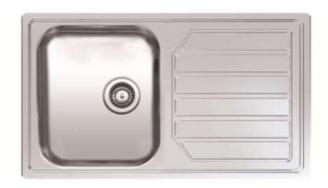

## **E42080 - BALANCE 80-1**

## **FEATURES**

- Stainless Steel: AISI 304 18/10
- Polished on top or all polished, or textured
- · Bowl dimensions: see drawing
- · External dimensions: see drawing
- Thickness: 0,7mm
- Carton sleeve in pallet.