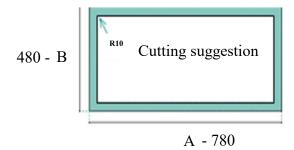

## **FEATURES**

- Stainless Steel: AISI 304 18/10
- Polished on top or all polished, or textured
- · Bowl dimensions: see drawing
- · External dimensions: see drawing
- Thickness: 0,7mm
- Carton sleeve in pallet.