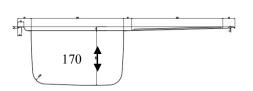

## **FEATURES**

- Stainless Steel: AISI 304 18/10
- Polished on top or all polished, or textured
- · Bowl dimensions: see drawing
- · External dimensions: see drawing
- Thickness: 0,7mm
- Carton sleeve in pallet.