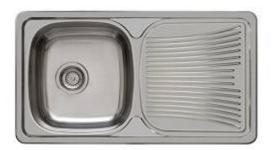

E1081 FEATURES

Stainless Steel: AISI 304 – 18/10

• Polished on top or all polished

Bowl dimensions: see drawing

• External dimensions: see drawing

• Thickness: 0,6mm

• Cardboard protector in pallet.