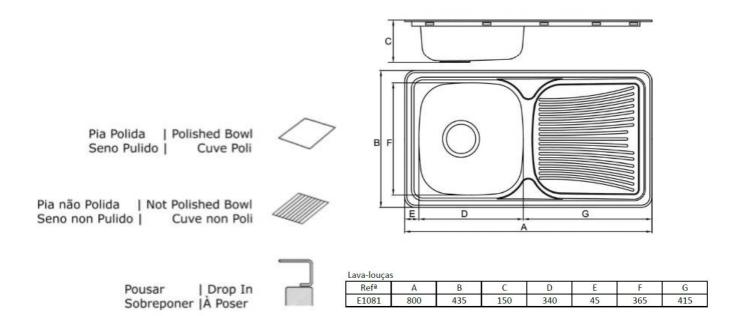

E1081 FEATURES

Stainless Steel: AISI 304 – 18/10

• Polished on top or all polished

Bowl dimensions: see drawing

• External dimensions: see drawing

• Thickness: 0,6mm

• Cardboard protector in pallet.