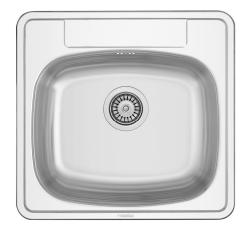

## E19000 FEATURES

- Stainless Steel: AISI 304 18/10
- · Polished on top or all polished
- · Bowl dimensions: see drawing.
- External dimensions: 534X508 mm.
- Thickness: 0,7mm
- Cardboard protector in pallet.