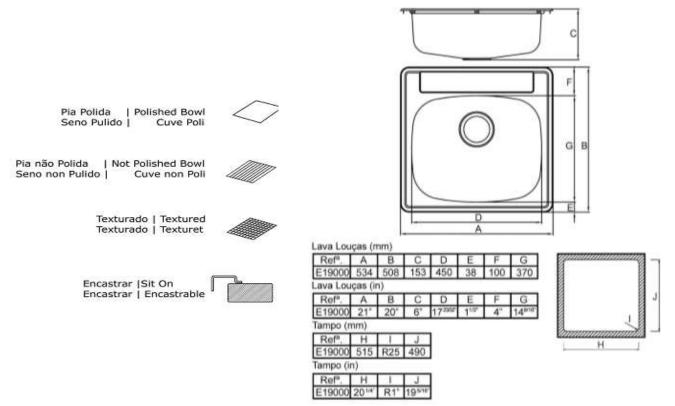

## E19000 FEATURES

- Stainless Steel: AISI 304 18/10
- · Polished on top or all polished
- · Bowl dimensions: see drawing.
- External dimensions: 534X508 mm.
- Thickness: 0,7mm
- Cardboard protector in pallet.