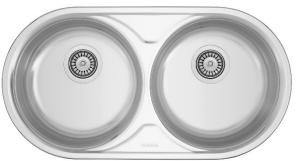

### E6045

## **FEATURES**

- Stainless Steel: AISI 304 18/10
- · Polished on top or all polished
- · Bowl dimensions: see drawing
- · External dimensions: see drawing
- Thickness: 0,7mm
- · Cardboard protector in pallet.