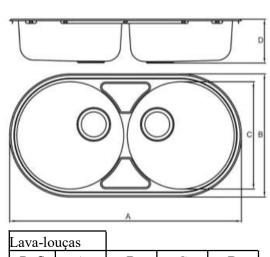

Encastrar |Sit On Encastrar | Encastrable

| Lata Ioaşab      |     |     |     |     |
|------------------|-----|-----|-----|-----|
| Ref <sup>a</sup> | А   | В   | С   | D   |
| E6045            | 835 | 440 | 365 | 150 |
| -                |     |     |     |     |

| Tampo            |     |     |     |     |
|------------------|-----|-----|-----|-----|
| Ref <sup>a</sup> | Е   | F   | G   | F G |
| E6045            | 811 | 208 | 416 |     |