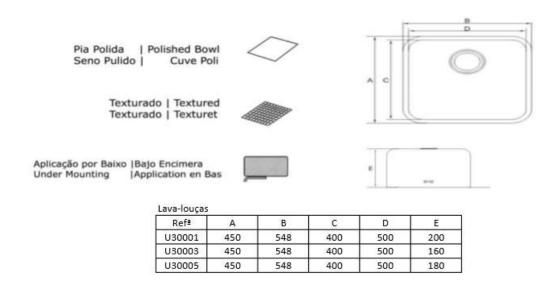

## U30001 / U30003 / U30005

## **FEATURES**

- Stainless Steel: AISI 304 18/10
- · Polished on top or all polished
- · Bowl dimensions: see drawing
- · External dimensions: see drawing
- Thickness: 1 / 0,7 / 0,8mm
- Cardboard protector in pallet.