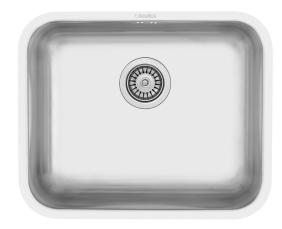

## U30001 / U30003 / U30005

## **FEATURES**

- Stainless Steel: AISI 304 18/10
- · Polished on top or all polished
- · Bowl dimensions: see drawing
- · External dimensions: see drawing
- Thickness: 1 / 0,7 / 0,8mm
- Cardboard protector in pallet.