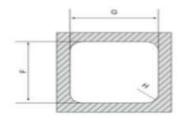

| Refª   | F   | G   | н  |
|--------|-----|-----|----|
| U30001 | 425 | 520 | 70 |
| U30003 | 425 | 520 | 70 |
| U30005 | 425 | 520 | 70 |