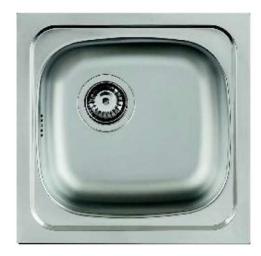

## E4450 FEATURES

Stainless Steel: AISI 304 – 18/10

· Polished on top or all polished

· Bowl dimensions: see drawing

· External dimensions: see drawing

• Thickness: 0,7mm

Available w/ basket waste or 60mm waste