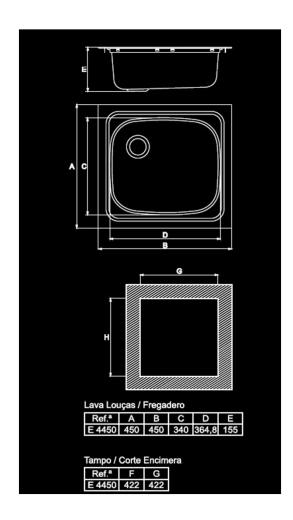

## E4450 FEATURES

Stainless Steel: AISI 304 – 18/10

· Polished on top or all polished

· Bowl dimensions: see drawing

· External dimensions: see drawing

• Thickness: 0,7mm

Available w/ basket waste or 60mm waste